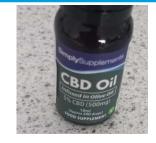

## Certificate No. CBD-SPS-0003 **Customer Details: SimplySupplements** E132 CBD Olive Oil 500mg - 5% Strength Sample ID: Batch No: D-15023-1 Adact Refer.# 10275 **Testing Method:** HPLC-DAD Sample Number: CBD-SPS-0003 Testing Date: 27/06/2023 Sample Received Date: 13/06/2023 Analysis Date: 27/06/2023 Sample Condition: Cert.lssue Date: Good 27/06/2023 Sampling Date: 27/06/2023